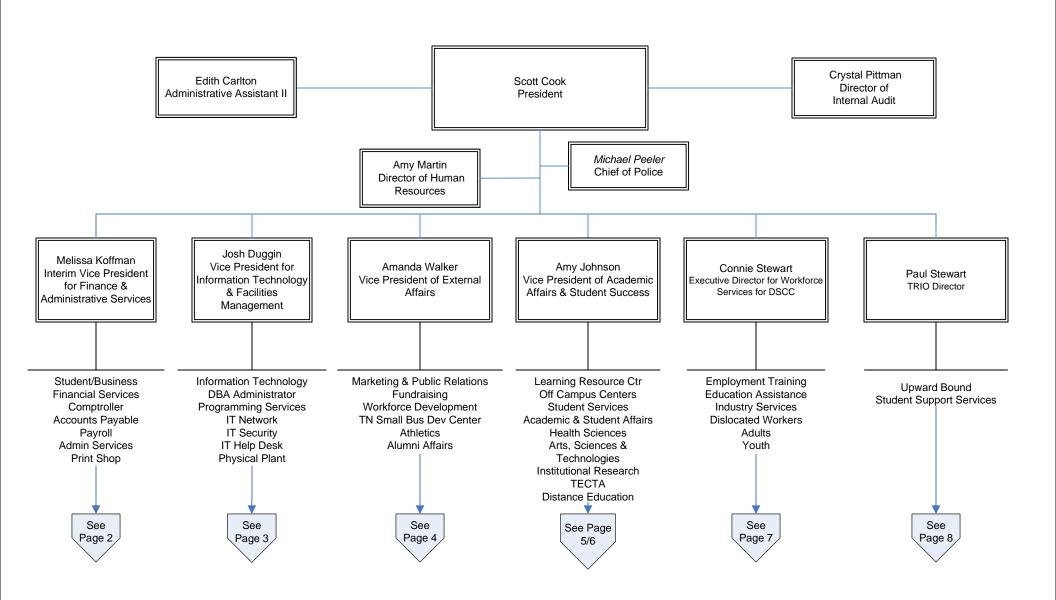

## Dyersburg State Community College

#### Organizational Chart September 2024



#### Finance & Administrative Services



### Information Technology



#### **External Affairs**



#### **Athletics**



#### Academic Affairs: Faculty Jackie Cherry Amy Johnson Executive Secretar Vice President of Academic Affairs & Student Success Tiffany Felkner Phyllis Boone Stacie Purvis Jimmy Barham Secretary III Secretary III Secretary II Dean of Arts, Sciences, & Technologies Math & LS Andrea Franckowiak Andrea Stephenson Wayne Corlis Brian Wells James Adair Chair of Language Arts Chair of Fine Arts & Kelly Maupin Nikki Erickson Chair Chair of Natural Science & PE Chair of Humanities/Social Science Dina Ross Executive & First Yr Experience Mathematics Eagle Access **Business & Technology** Professor Associate Professor ademic Success Director, TECTA Associate Professor Associat