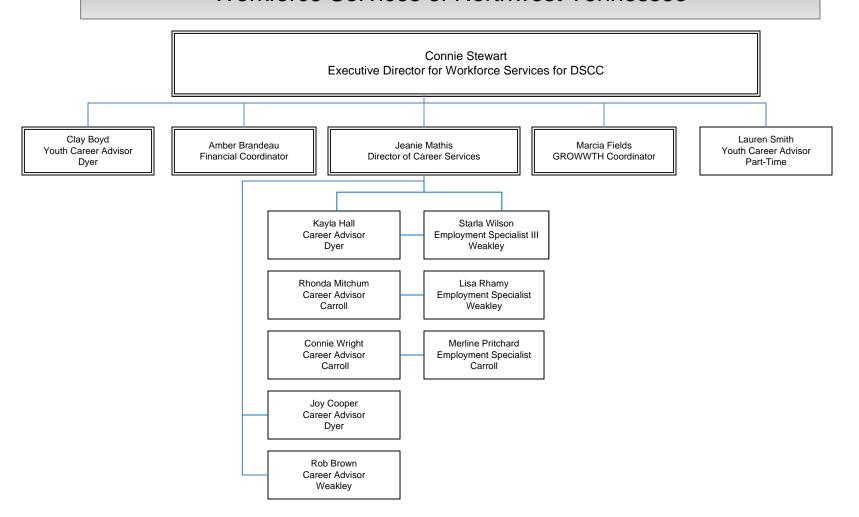

chack Janet Adair Early Childhood Daniel Inghram Faculty Biology Lab Faculty Faculty Philosophy Facult inglish Faculty Bobby Solmon Education Math Faculty JNC JNC. Math Faculty JNC Rebecca Leslie Hughes Michael Bowen Bobbitt Renee Cyr Brianna Reilly Biology Lab JNC **Economics Faculty** English Drama & Music/Choral Faculty Theater Director Aklilu Maasho Chris Posadny Vacant Physics Faculty English Faculty Math JNC Faculty Kevin Gallimore Paris Biology Faculty Paris Kathryn Eudy Sonia Scott Reading Chemistry Steven McClair Faculty Faculty English & Technical Writer Ashley Smith Secretary II

## Academic Affairs: Academic Support and Student Affairs



## Academic Affairs: Faculty: Health Sciences



#### **TECTA**



## **Human Resources**



#### Workforce Services of Northwest Tennessee



## Trio Program



# **Campus Police Officers**