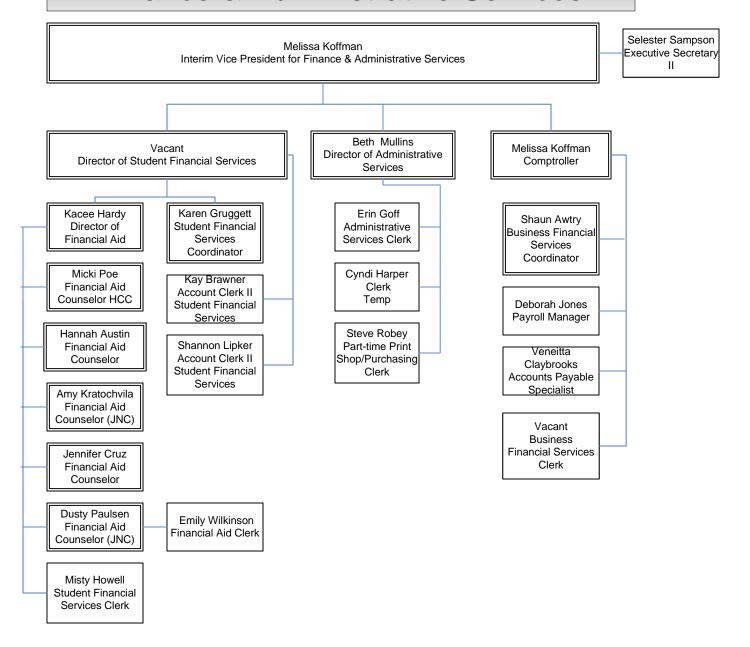

## Dyersburg State Community College

#### Organizational Chart September 2024



#### Finance & Administrative Services



### Information Technology



#### **External Affairs**



#### **Athletics**



#### Academic Affairs: Faculty Jackie Cherry Amy Johnson Executive Secretar Vice President of Academic Affairs & Student Success Tiffany Felkner Phyllis Boone Stacie Purvis Jimmy Barham Secretary III Secretary III Secretary II Dean of Arts, Sciences, & Technologies Math & LS Andrea Franckowiak Andrea Stephenson Wayne Corlis Brian Wells James Adair Chair of Language Arts Chair of Fine Arts & Kelly Maupin Nikki Erickson Chair Chair of Natural Science & PE Chair of Humanities/Social Science Dina Ross Executive & First Yr Experience Mathematics Eagle Access **Business & Technology** Professor Associate Professor ademic Success Director, TECTA Associate Professor Associate Professor Program Director Center Direct