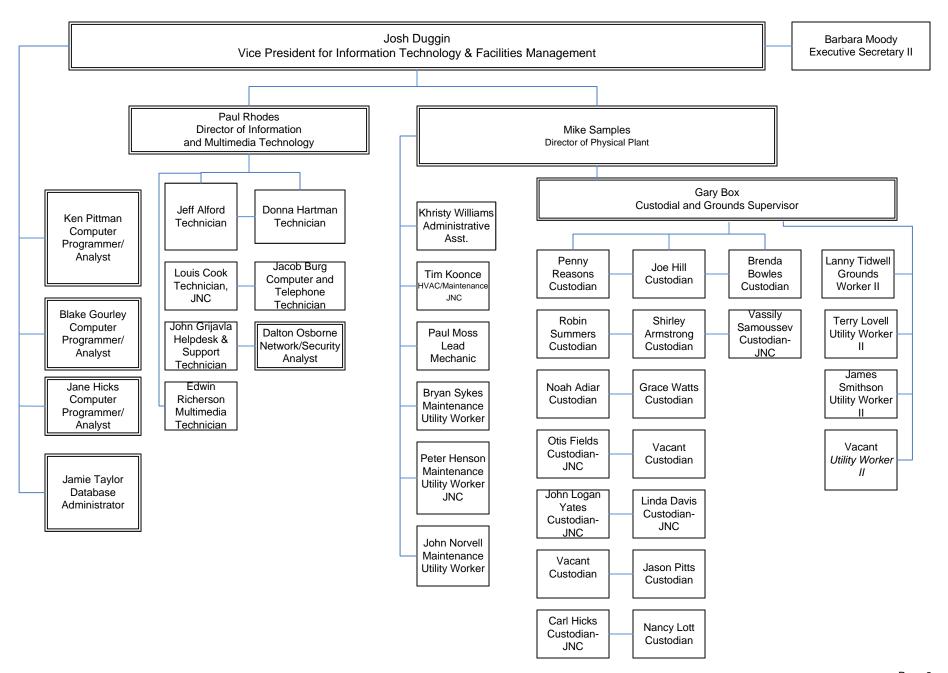

## Dyersburg State Community College

#### Organizational Chart September 2024



#### Finance & Administrative Services



### Information Technology



#### **External Affairs**



#### **Athletics**



#### Academic Affairs: Faculty Jackie Cherry Amy Johnson Executive Secretar Vice President of Academic Affairs & Student Success Tiffany Felkner Phyllis Boone Stacie Purvis Jimmy Barham Secretary III Secretary III Secretary II Dean of Arts, Sciences, & Technologies Math & LS Andrea Franckowiak Andrea Stephenson Wayne Corlis Brian Wells James Adair Chair of Language Arts Chair of Fine Arts & Kelly Maupin Nikki Erickson Chair Chair of Natural Science & PE Chair of Humanities/Social Science Dina Ross Executive & First Yr Experience Mathematics Eagle Access **Business & Technology** Professor Associate Professor ademic Success Director, TECTA Associate Professor Associate Professor Program Director Center Director JNC Brooklyn Nanney Joanne